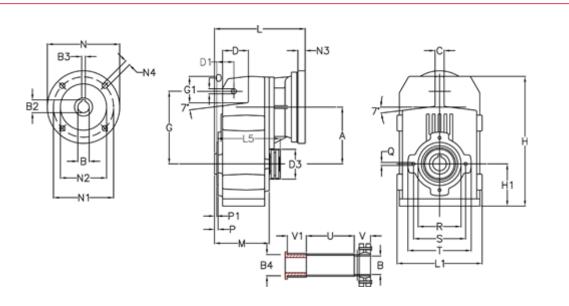

## **Measures**

| A = 175.75 | D1 = 56.5  | 15 = 200.0  | P1                                  | = 3.5    | V = 4  |
|------------|------------|-------------|-------------------------------------|----------|--------|
| B = 42     | d3 = 100   | M = 144.0   | Q                                   | = M12x19 | V1 = 4 |
| B1 = 28    | G = 218    | N = 250     | R                                   | = 130    |        |
| B2 = 31.3  | G1 = 97.5  | N1 = 215    | S                                   | = 165    |        |
| B3 = 8     | H = 389.0  | N2 = 180    | Т                                   | = 200    |        |
| B4 = 42    | H1 = 116.0 | N4 = M12x16 | Tightening torque Nm adapter bushin | g = 6.0  |        |
| C = 16     | L = 275.5  | O = 14      | Tightening torque Nm shrink disc    | = 10.0   |        |
| D = 79.0   | L1 = 242   | P = 7.5     | U                                   | = 82.0   |        |
|            |            |             |                                     |          |        |